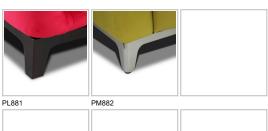

#### Removability: not available

Sewing: leather coverings feasible with contrast stitchings in the colours available; cuts and sewings vary on fabric coverings.

Standard feet: rosewood colored PL881 beech-wood base, available upon request in black, cherry, dark walnut, light walnut, silver and natural. PM882 shiny steel base, h. 8 cm, only on versions with metal base.