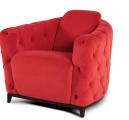

## deliziosa.cal 997

Model Code F2222

date of issue 17-06-14 revision 00 revision of 03-10-23 (the present replaces any previous versions)

#### Designer: centro studi interno

Structure: pinewood, multilayer and plywood covered with polyurethane foam.

#### Spring system: elastic webbing.

Seat Padding: seat cushions in ecological polyurethane foam covered with 100% polyester layer.

Back Padding: ecological polyurethane foam covered with 100% polyester layer.

Arm Interior: ecological polyurethane foam covered with 100% polyester layer.