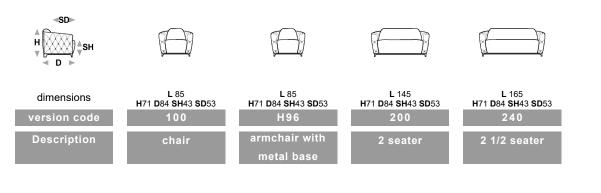

# deliziosa. cal 997

L Length - H Height - D Depth - SH Seat Height - SD Seat Depth Dimensions refer to maximum sizes of the version with closed mechanism (where available).

 $\clubsuit$  fold following the dotted line  $\clubsuit$ 