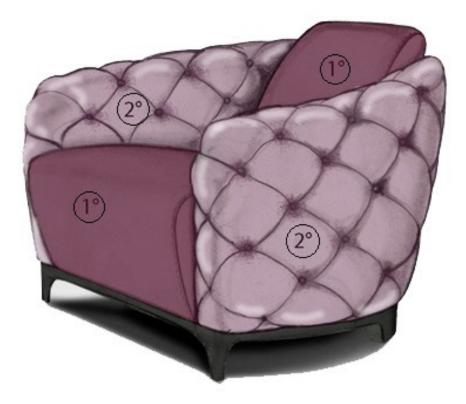

Available in one covering (one color/article of leather or fabric); in two tones (2 colors in the same article of leather or fabric): 1st color seat and back cushions; 2nd color remaining parts (sides). Also available in multi-covering (leather or fabric or 2 different articles of fabric): 1st covering seat and back cushions; 2nd covering: remaining parts (sides). Microfiber BONUS is not available on this model.